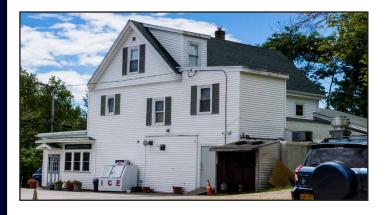

Fore Street • Portland, Maine 04101
207.775.7363





Greg Perry greg@cardente.com

322 FORE STREET • PORTLAND, MAINE

WWW.CARDENTE.COM



\$1,200,000



### **Property Details**

#### Sale Details

Property Address: | 443 Hendricks Hill Rd, Southport, Maine

**Location:** State Route 27

**Property Type:** | Mixed-use/Retail

**Total Buildings:** Three (3) **Total Stories:** Three (3)

**Building Size:** 3,966± Square Feet

Year Built: 1882

**Year Renovated:** | 2007

**Land Area:** 1.05± Acres **Road Frontage:** 276± Feet

**Parking:** Paved spaces in front of store

plus additional gravel lot behind

**Traffic Count:** 1,980 AADT13

**Exterior:** Vinyl siding

**Roof:** Gable

Heat Type: | Oil

Water: | Municipal

**Sewer:** | Septic



Sale Price:









# **Property Photos**