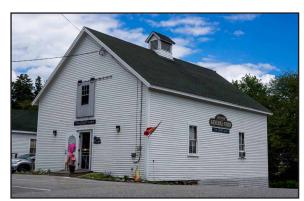

22 Fore Street • Portland, Maine 04101
207.775.7363





Greg Perry greg@cardente.com

322 FORE STREET • PORTLAND, MAINE

WWW.CARDENTE.COM



\$1,200,000



### **Property Details**

#### Sale Details

Property Address: | 443 Hendricks Hill Rd, Southport, Maine

**Location:** State Route 27

**Property Type:** | Mixed-use/Retail

**Total Buildings:** Three (3) **Total Stories:** Three (3)

**Building Size:** 3,966± Square Feet

Year Built: 1882

**Year Renovated:** | 2007

**Land Area:** 1.05± Acres **Road Frontage:** 276± Feet

**Parking:** Paved spaces in front of store

plus additional gravel lot behind

**Traffic Count:** 1,980 AADT13

**Exterior:** Vinyl siding

**Roof:** Gable

Heat Type: | Oil

Water: | Municipal

**Sewer:** | Septic



Sale Price:









# **Property Photos**