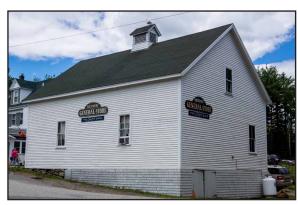

ore Street • Portland, Maine 04101
207.775.7363





Greg Perry greg@cardente.com

322 FORE STREET • PORTLAND, MAINE

WWW.CARDENTE.COM



\$1,200,000



### **Property Details**

#### Sale Details

Property Address: | 443 Hendricks Hill Rd, Southport, Maine

**Location:** State Route 27

**Property Type:** | Mixed-use/Retail

**Total Buildings:** Three (3) **Total Stories:** Three (3)

**Building Size:** 3,966± Square Feet

Year Built: 1882

**Year Renovated:** | 2007

**Land Area:** 1.05± Acres **Road Frontage:** 276± Feet

**Parking:** Paved spaces in front of store

plus additional gravel lot behind

**Traffic Count:** 1,980 AADT13

**Exterior:** Vinyl siding

**Roof:** Gable

Heat Type: | Oil

Water: | Municipal

**Sewer:** | Septic



Sale Price:









# **Property Photos**