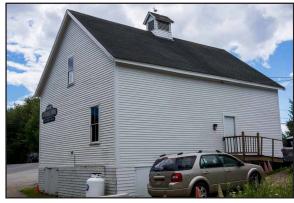

## **SOUTHPORT GENERAL STORE • SOUTHPORT, MAINE**

### **OWNER-USER BUSINESS INVESTMENT**

Cardente Real Estate is pleased to offer for sale the historic Southport General Store, prominently located across from the Civil War Monument on Route 27. For the past 13 years, the current owners have lovingly maintained and renovated the site and three buildings adding a wine room, professional kitchen and baking area, enclosed deck, expanded parking lot and generator. They also remodeled the barn interior, apartment over the store, and replaced all roofs. Their website, southportgeneralstore. com, provides a great deal of historical information regarding the store and reflects the work and creativity devoted to the business over the past decade. Please contact the Broker for additional information, financials and the extensive equipment inventory.

**Building Size:** 3,966± Square Feet

Year Built: 1882

**Year Renovated:** | 2007

**Land Area:** 1.05± Acres **Road Frontage:** 276± Feet

**Parking:** Paved spaces in front of store

plus additional gravel lot behind