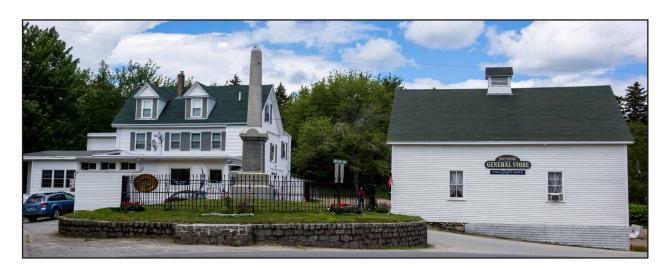

## **SOUTHPORT GENERAL STORE • SOUTHPORT, MAINE**

### **OWNER-USER BUSINESS INVESTMENT**

Cardente Real Estate is pleased to offer for sale the historic Southport General Store, prominently located across from the Civil War Monument on Route 27. For the past 13 years, the current owners have lovingly maintained and renovated the site and three buildings adding a wine room, professional kitchen and baking area, enclosed deck, expanded parking lot and generator. They also remodeled the barn interior, apartment over the store, and replaced all roofs. Their website, southportgeneralstore. com, provides a great deal of historical information regarding the store and reflects the work and creativity devoted to the business over the past decade. Please contact the Broker for additional information, financials and the extensive equipment inventory.

#### Sale Details

Property Address: | 443 Hendricks Hill Rd, Southport, Maine

**Location:** State Route 27

**Property Type:** | Mixed-use/Retail

**Total Buildings:** Three (3) **Total Stories:** Three (3)

**Building Size:** 3,966± Square Feet

Year Built: 1882

**Year Renovated:** | 2007

**Land Area:** 1.05± Acres **Road Frontage:** 276± Feet

**Parking:** Paved spaces in front of store

plus additional gravel lot behind

**Traffic Count:** 1,980 AADT13

**Exterior:** Vinyl siding

**Roof:** Gable

Heat Type: | Oil

Water: | Municipal

**Sewer:** | Septic

Sale Price: