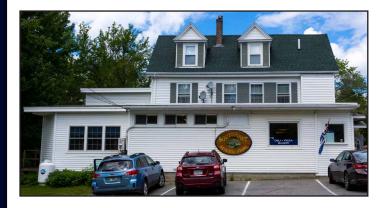

## **SOUTHPORT GENERAL STORE • SOUTHPORT, MAINE**

### **OWNER-USER BUSINESS INVESTMENT**

Cardente Real Estate is pleased to offer for sale the historic Southport General Store, prominently located across from the Civil War Monument on Route 27. For the past 13 years, the current owners have lovingly maintained and renovated the site and three buildings adding a wine room, professional kitchen and baking area, enclosed deck, expanded parking lot and generator. They also remodeled the barn interior, apartment over the store, and replaced all roofs. Their website, southportgeneralstore. com, provides a great deal of historical information regarding the store and reflects the work and creativity devoted to the business over the past decade. Please contact the Broker for additional information, financials and the extensive equipment inventory.

#### Sale Details

Property Address: | 443 Hendricks Hill Rd, Southport, Maine

**Location:** State Route 27

**Property Type:** | Mixed-use/Retail

**Total Buildings:** Three (3) **Total Stories:** Three (3)

**Building Size:** 3,966± Square Feet

Year Built: 1882

**Year Renovated:** | 2007

**Land Area:** 1.05± Acres **Road Frontage:** 276± Feet

**Parking:** Paved spaces in front of store

plus additional gravel lot behind

**Traffic Count:** 1,980 AADT13

**Exterior:** Vinyl siding

**Roof:** Gable

Heat Type: | Oil

Water: | Municipal

**Sewer:** | Septic

Sale Price: