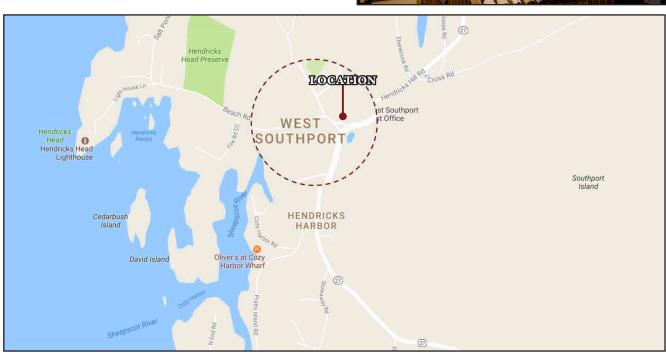

#### Sale Details

Property Address: | 443 Hendricks Hill Rd, Southport, Maine

**Location:** State Route 27

**Property Type:** | Mixed-use/Retail

**Total Buildings:** Three (3) **Total Stories:** Three (3)